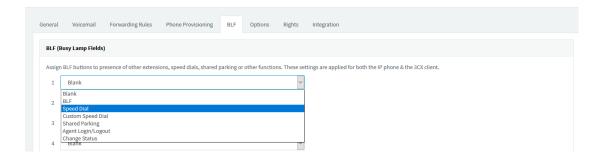

## To configure forward via 3CX Management Console:

1. Log in 3CX Management Console->Settings->Features->speed dial

2. Then Choose speed dial function and one extension.

3. Click ok button and re-provision the phone.