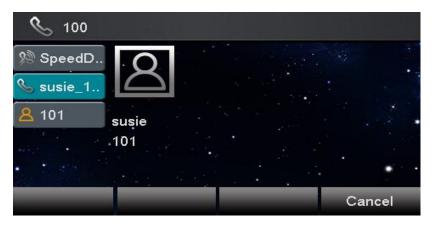

# **How to Use**

When you complete the configuration, if you want to call **susie** quickly, you can make a call by pressing the speed dial key directly.