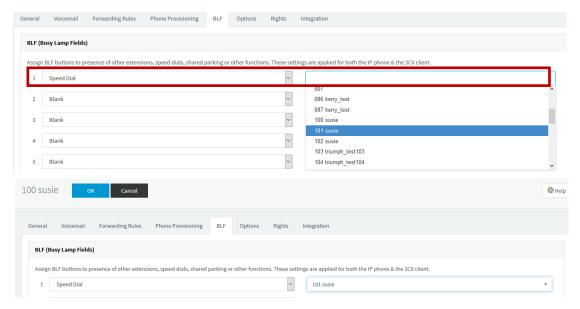

## To configure forward via 3CX Management Console:

1. Log in 3CX Management Console->Settings->Features->speed dial

2. Then Choose speed dial function and one extension.

3. Click ok button and re-provision the phone.

4. The speed dial key will be display on phone's interface.