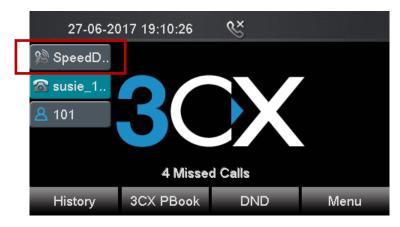

4. The speed dial key will be display on phone's interface.

# **How to Use**

When you complete the configuration, if you want to call **susie** quickly, you can make a call by pressing the speed dial key directly.